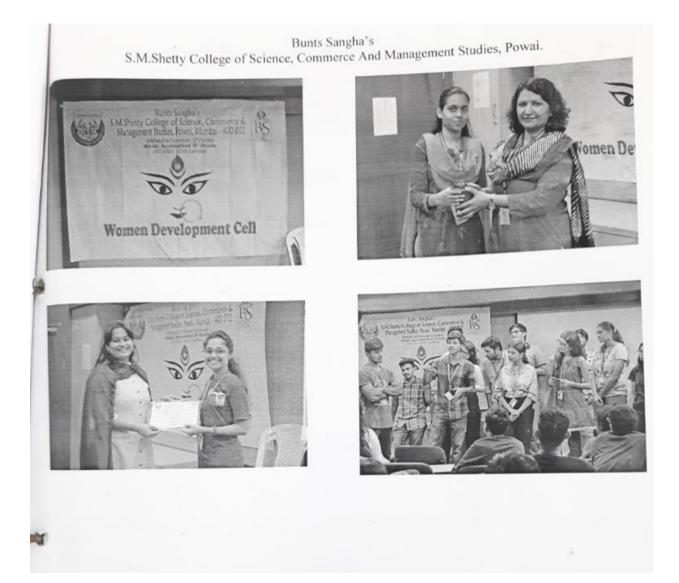

# Photos

Women Development Cell (WDC) conducted the Orientation ceremony on 19th of July, 2018, Thursday, in AV Room. The ceremony was started by Prof. Kalpana Rai Menon with an inspiring and uplifting the audience a total of 86 students. She was then felicitated by Prof. Himani Shukla with a tulsi sapling as symbol of prosperity. The ceremony was anchored by Ms. Sneha Muralidharan (TYBMM). The session was then carried on by our Ex. LR. Ms. Sheetal Devadiga discussing about the objectives, ex faculty members, ex core committee members and total students enrolles last year for WDC. Then the previous year's core members discussed various activities conducted last year along with the future plans.

A short documentary was shown to acknowledge the students about the status of women in our society and how important it is empower our present generation to respect women. It was also amazing to see the students energized and pumped up about the topic. The session was further extended by a very meaningful, questionable and contended topic that is "Girls wearing short clothes are asking for it." The students took active participation in this debate and kept their point of view from various different aspects.