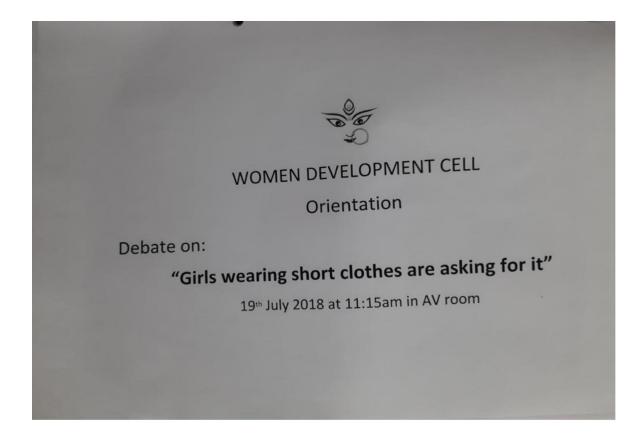

# <u>Poster</u>

#### **WDC** Orientation

Debate on-"Girls wearing short clothe are asking for it"

All are welcome, Selection of WDC Representative will be done at the venue.

Date: 19th July 2018

Time: 11:15 AM

Venue: AV Room (6th floor)